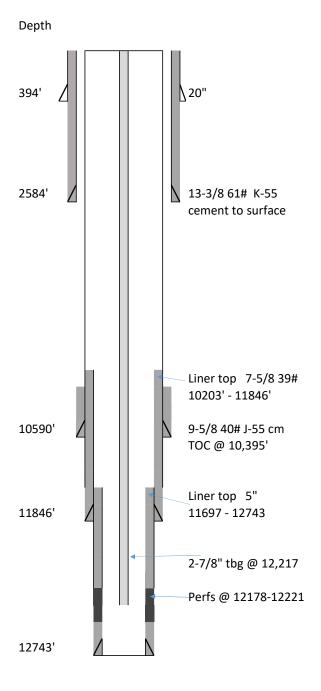

| Submit 1 Copy To Appropriate District Office                                                                                                        | State of New Mexico                                                       | Form C-103                           |
|-----------------------------------------------------------------------------------------------------------------------------------------------------|---------------------------------------------------------------------------|--------------------------------------|
| <u>District I</u> – (575) 393-6161                                                                                                                  | Energy, Minerals and Natural Resources                                    | Revised July 18, 2013                |
| 1625 N. French Dr., Hobbs, NM 88240<br><u>District II</u> – (575) 748-1283                                                                          |                                                                           | WELL API NO.<br>30-015-23520         |
| 811 S. First St., Artesia, NM 88210                                                                                                                 | OIL CONSERVATION DIVISION                                                 | 5. Indicate Type of Lease            |
| <u>District III</u> – (505) 334-6178<br>1000 Rio Brazos Rd., Aztec, NM 87410                                                                        | 1220 South St. Francis Dr.                                                | STATE FEE 🗸                          |
| <u>District IV</u> – (505) 476-3460<br>1220 S. St. Francis Dr., Santa Fe, NM                                                                        | Santa Fe, NM 87505                                                        | 6. State Oil & Gas Lease No.         |
| 87505                                                                                                                                               |                                                                           |                                      |
|                                                                                                                                                     | CICES AND REPORTS ON WELLS DISALS TO DRILL OR TO DEEPEN OR PLUG BACK TO A | 7. Lease Name or Unit Agreement Name |
| DIFFERENT RESERVOIR. USE "APPL                                                                                                                      | ICATION FOR PERMIT" (FORM C-101) FOR SUCH                                 | Harroun Com                          |
| PROPOSALS.)  1. Type of Well: Oil Well                                                                                                              | Gas Well 🗸 Other                                                          | 8. Well Number 1                     |
| 2. Name of Operator                                                                                                                                 | Gas well 👿 Other                                                          | 9. OGRID Number                      |
| Marathon Oil Permian LLC                                                                                                                            |                                                                           | 372098                               |
| 3. Address of Operator                                                                                                                              | TV 77004                                                                  | 10. Pool name or Wildcat             |
| 990 Town & Country Blvd. Houston                                                                                                                    | i, 1X //U24                                                               | Dublin Ranch; Morrow (Gas)           |
| 4. Well Location Unit Letter                                                                                                                        | 660 FNL line and                                                          | 1980 FEL line                        |
| Section 33                                                                                                                                          | Township 22S Range 28E                                                    | NMPM County EDDY                     |
| Section 33                                                                                                                                          | 11. Elevation (Show whether DR, RKB, RT, GR, 6                            |                                      |
|                                                                                                                                                     | 3064' GL                                                                  |                                      |
|                                                                                                                                                     |                                                                           |                                      |
| 12. Check Appropriate Box to Indicate Nature of Notice, Report or Other Data                                                                        |                                                                           |                                      |
| NOTICE OF I                                                                                                                                         | NTENTION TO: SU                                                           | JBSEQUENT REPORT OF:                 |
| PERFORM REMEDIAL WORK                                                                                                                               |                                                                           |                                      |
| TEMPORARILY ABANDON   ✓                                                                                                                             |                                                                           | DRILLING OPNS. ☐ P AND A ☐           |
| PULL OR ALTER CASING                                                                                                                                | MULTIPLE COMPL   CASING/CEM                                               | ENT JOB                              |
| DOWNHOLE COMMINGLE CLOSED-LOOP SYSTEM                                                                                                               |                                                                           | Notify OCD 24 hrs. prior to any work |
| OTHER:                                                                                                                                              | OTHER:                                                                    | done                                 |
| 13. Describe proposed or completed operations. (Clearly state all pertinent details, and give pertinent dates, including estimated date             |                                                                           |                                      |
| of starting any proposed work). SEE RULE 19.15.7.14 NMAC. For Multiple Completions: Attach wellbore diagram of proposed completion or recompletion. |                                                                           |                                      |
|                                                                                                                                                     |                                                                           |                                      |
| Comply with all company and governmental safety regulations.     Pump kill wt fluid down tbg/csg to kill well.                                      |                                                                           |                                      |
| 3. ND tbg spool adaptor. 4. Install 2 way check valve in profile of tbg hanger.  TA status may be granted after a successful MIT test is            |                                                                           |                                      |
| 5. Install pup jt in profile of tbg. Screw on TIW valve on top of pup jt.                                                                           |                                                                           |                                      |
| 6. Attempt to change pin in hanger bolt. If unsuccessful, prep to TOH w/ tbg and TA well. 7. MIRU WOR. NU BOPs                                      |                                                                           |                                      |
| 8. TOH w/ 2-7/8" tbg and lay down tbg.                                                                                                              |                                                                           |                                      |
| 9. RIH w/ JB/GR to 12,150' inside 5" 18# N-80 csg liner.<br>10. RIH w/ 5" CIBP to 12,150'. Pressure test plug to 500# for 1 hr.                     |                                                                           |                                      |
| 11. Dump Bail 35' Class H cmt on 12. RDMO.                                                                                                          | top of plug.                                                              |                                      |
| 12. NDIWO.                                                                                                                                          |                                                                           |                                      |
|                                                                                                                                                     |                                                                           |                                      |
|                                                                                                                                                     |                                                                           |                                      |
| Spud Date:                                                                                                                                          | Rig Release Date:                                                         |                                      |
|                                                                                                                                                     |                                                                           |                                      |
|                                                                                                                                                     |                                                                           |                                      |
| I hereby certify that the information above is true and complete to the best of my knowledge and belief.                                            |                                                                           |                                      |
|                                                                                                                                                     | Pagulatary Compliance                                                     | Paprocentativa 11/14/2022            |
| SIGNATURE /                                                                                                                                         | TITLE Regulatory Compliance                                               | Representative DATE 11/14/2022       |
| Adrian Covarru                                                                                                                                      | bias E-mail address: acovarrubias                                         | @marathonoil.com PHONE: 713-296-3368 |
| Type or print name  For State Use Only                                                                                                              | E-man address:                                                            | PHONE:                               |
|                                                                                                                                                     |                                                                           |                                      |
| APPROVED BY:                                                                                                                                        | TITLE Staff M                                                             | lanager DATE 11/14/22                |
| Conditions of Approval (if any):                                                                                                                    | $\omega$                                                                  | V                                    |