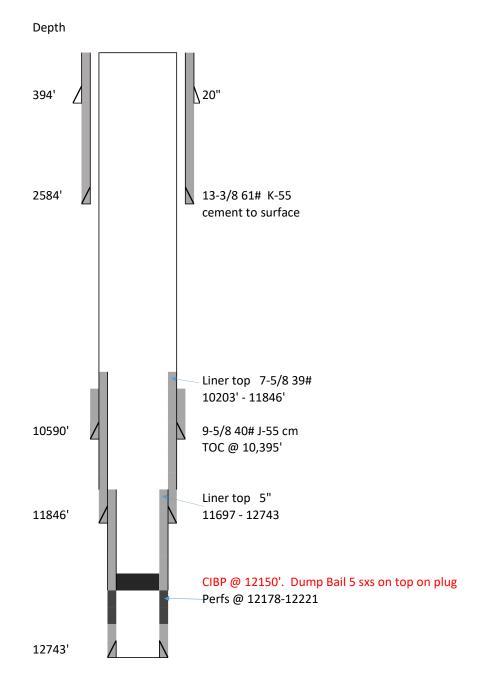

| Submit 1 Copy To Appropriate District Office                                                                                                        | State of New Mexico                                                       | Form C-103                           |
|-----------------------------------------------------------------------------------------------------------------------------------------------------|---------------------------------------------------------------------------|--------------------------------------|
| <u>District I</u> – (575) 393-6161                                                                                                                  | Energy, Minerals and Natural Resources                                    | Revised July 18, 2013                |
| 1625 N. French Dr., Hobbs, NM 88240<br><u>District II</u> – (575) 748-1283                                                                          |                                                                           | WELL API NO.<br>30-015-23520         |
| 811 S. First St., Artesia, NM 88210                                                                                                                 | OIL CONSERVATION DIVISION                                                 | 5. Indicate Type of Lease            |
| <u>District III</u> – (505) 334-6178<br>1000 Rio Brazos Rd., Aztec, NM 87410                                                                        | 1220 South St. Francis Dr.                                                | STATE FEE 🗸                          |
| <u>District IV</u> – (505) 476-3460<br>1220 S. St. Francis Dr., Santa Fe, NM                                                                        | Santa Fe, NM 87505                                                        | 6. State Oil & Gas Lease No.         |
| 87505                                                                                                                                               |                                                                           |                                      |
|                                                                                                                                                     | CICES AND REPORTS ON WELLS DISALS TO DRILL OR TO DEEPEN OR PLUG BACK TO A | 7. Lease Name or Unit Agreement Name |
| DIFFERENT RESERVOIR. USE "APPL                                                                                                                      | ICATION FOR PERMIT" (FORM C-101) FOR SUCH                                 | Harroun Com                          |
| PROPOSALS.)  1. Type of Well: Oil Well                                                                                                              | Gas Well 🗸 Other                                                          | 8. Well Number 1                     |
| 2. Name of Operator                                                                                                                                 | Gas well 👿 Other                                                          | 9. OGRID Number                      |
| Marathon Oil Permian LLC                                                                                                                            |                                                                           | 372098                               |
| 3. Address of Operator                                                                                                                              | TV 77004                                                                  | 10. Pool name or Wildcat             |
| 990 Town & Country Blvd. Houston                                                                                                                    | i, 1X //U24                                                               | Dublin Ranch; Morrow (Gas)           |
| 4. Well Location Unit Letter                                                                                                                        | 660 FNL line and                                                          | 1980 FEL line                        |
| Section 33                                                                                                                                          | Township 22S Range 28E                                                    | NMPM County EDDY                     |
| Section 33                                                                                                                                          | 11. Elevation (Show whether DR, RKB, RT, GR, 6                            |                                      |
|                                                                                                                                                     | 3064' GL                                                                  |                                      |
|                                                                                                                                                     |                                                                           |                                      |
| 12. Check Appropriate Box to Indicate Nature of Notice, Report or Other Data                                                                        |                                                                           |                                      |
| NOTICE OF I                                                                                                                                         | NTENTION TO: SU                                                           | JBSEQUENT REPORT OF:                 |
| PERFORM REMEDIAL WORK                                                                                                                               |                                                                           |                                      |
| TEMPORARILY ABANDON   ✓                                                                                                                             |                                                                           | DRILLING OPNS. ☐ P AND A ☐           |
| PULL OR ALTER CASING                                                                                                                                | MULTIPLE COMPL   CASING/CEM                                               | ENT JOB                              |
| DOWNHOLE COMMINGLE CLOSED-LOOP SYSTEM                                                                                                               |                                                                           | Notify OCD 24 hrs. prior to any work |
| OTHER:                                                                                                                                              | OTHER:                                                                    | done                                 |
| 13. Describe proposed or completed operations. (Clearly state all pertinent details, and give pertinent dates, including estimated date             |                                                                           |                                      |
| of starting any proposed work). SEE RULE 19.15.7.14 NMAC. For Multiple Completions: Attach wellbore diagram of proposed completion or recompletion. |                                                                           |                                      |
|                                                                                                                                                     |                                                                           |                                      |
| Comply with all company and governmental safety regulations.     Pump kill wt fluid down tbg/csg to kill well.                                      |                                                                           |                                      |
| 3. ND tbg spool adaptor. 4. Install 2 way check valve in profile of tbg hanger.  TA status may be granted after a successful MIT test is            |                                                                           |                                      |
| 5. Install pup jt in profile of tbg. Screw on TIW valve on top of pup jt.                                                                           |                                                                           |                                      |
| 6. Attempt to change pin in hanger bolt. If unsuccessful, prep to TOH w/ tbg and TA well. 7. MIRU WOR. NU BOPs                                      |                                                                           |                                      |
| 8. TOH w/ 2-7/8" tbg and lay down tbg.                                                                                                              |                                                                           |                                      |
| 9. RIH w/ JB/GR to 12,150' inside 5" 18# N-80 csg liner.<br>10. RIH w/ 5" CIBP to 12,150'. Pressure test plug to 500# for 1 hr.                     |                                                                           |                                      |
| 11. Dump Bail 35' Class H cmt on 12. RDMO.                                                                                                          | top of plug.                                                              |                                      |
| 12. NDIWO.                                                                                                                                          |                                                                           |                                      |
|                                                                                                                                                     |                                                                           |                                      |
|                                                                                                                                                     |                                                                           |                                      |
| Spud Date:                                                                                                                                          | Rig Release Date:                                                         |                                      |
|                                                                                                                                                     |                                                                           |                                      |
|                                                                                                                                                     |                                                                           |                                      |
| I hereby certify that the information above is true and complete to the best of my knowledge and belief.                                            |                                                                           |                                      |
|                                                                                                                                                     | Pagulatary Compliance                                                     | Paprocentativa 11/14/2022            |
| SIGNATURE /                                                                                                                                         | TITLE Regulatory Compliance                                               | Representative DATE 11/14/2022       |
| Adrian Covarru                                                                                                                                      | bias E-mail address: acovarrubias                                         | @marathonoil.com PHONE: 713-296-3368 |
| Type or print name  For State Use Only                                                                                                              | E-man address:                                                            | PHONE:                               |
|                                                                                                                                                     |                                                                           |                                      |
| APPROVED BY:                                                                                                                                        | TITLE Staff M                                                             | lanager DATE 11/14/22                |
| Conditions of Approval (if any):                                                                                                                    | $\omega$                                                                  | V                                    |